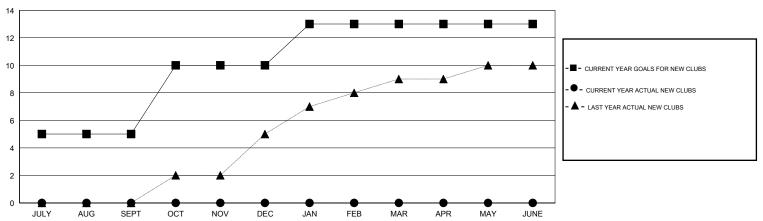

| 100                | 177                                 | 337                | -160             |
| OCT/NOV/DEC           | 5                | 0         | 0                | 0                | OCT/NOV/DEC           | 100                | 0                                   | 0                  | 0                |
| JAN/FEB/MAR           | 3                | 0         | 0                | 0                | JAN/FEB/MAR           | 60                 | 0                                   | 0                  | 0                |
| APR/MAY/JUNE          | 0                | 0         | 0                | 0                | APR/MAY/JUNE          | 0                  | 0                                   | 0                  | 0                |

### GOALS AND ACTUAL NEW CLUBS CUMULATIVE



#### GOALS AND ACTUAL MEMBERS CUMULATIVE



| -■-   | CURRENT YEAR GOALS FOR NEW |
|-------|----------------------------|
| MEMAD | EDE                        |

- CURRENT YEAR ACTUAL MEMBERS

- ▲ - LAST YEAR ACTUAL MEMBERS

| DROPPED CLUBS: 5  DROPPED MEMBERS |                | 35 CLUBS OF 137 ADDED 1 OR MORE NEW MEMBERS | GENDER DISTRIBUTION  MALE 3,225 (71.91%)  FEMALE 1,260 (28.09%) |       |                |
|-----------------------------------|----------------|---------------------------------------------|-----------------------------------------------------------------|-------|----------------|
| DECEASED  CLUB CANCELLED  OTHER   | 3<br>90<br>244 | CLICK HERE FOR HEALTH  ASSESSMENT DATA      | FAMILY UNIT MEMBER                                              |       | 2,422<br>1,035