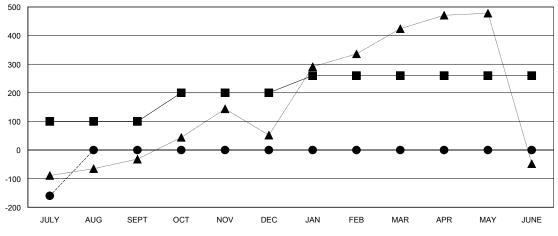

#### GOALS AND ACTUAL MEMBERS CUMULATIVE

| -■-   | CURRENT YEAR GOALS FOR NEW |
|-------|----------------------------|
| MEMAD | EDE                        |

- CURRENT YEAR ACTUAL MEMBERS

- ▲ - LAST YEAR ACTUAL MEMBERS